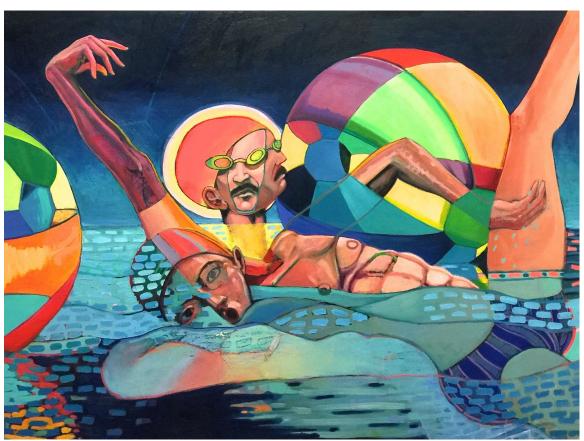

## Los Angeles Times Datebook:

By <u>Carolina A. Miranda</u> January, 11, 2018

•••

Marty Schnapf, "Fissures in the Fold," and Maria Lynch, "Black Over White," at Wilding Cran Gallery. A pair of new shows includes an exhibition of new paintings by Schnapf, featuring his surreal and contorted figures inhabiting and slipping into landscapes of color and shape, and Lynch's new graphite-on-paper drawings, which often serve as starting points for bright paintings. Through March 10. 939 S. Santa Fe Ave., downtown Los Angeles, wildingcran.com.

"At the Midnight Hour," by Marty Schnapf at Wilding Cran in downtown Los Angeles. Marty Schnapf / Wilding Cran

...

carolina.miranda@latimes.com

Twitter: <a href="mailto:acmonstah">acmonstah</a>